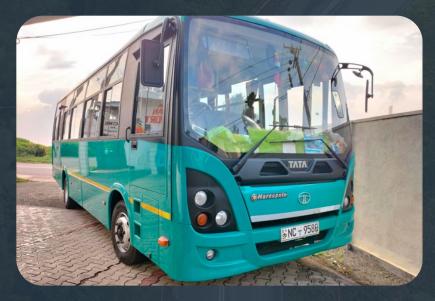

## TRANSPORT ON TOUR

If you have decided to include our Coast 2 Coast tour as part of your volunteering experience, you will be driven between your destination's highlights by our staff in our own vehicles

Our buses are fully air conditioned and comfortable with panoramic windows for you to enjoy the incredible views of Sri Lanka as you cruise between stops.